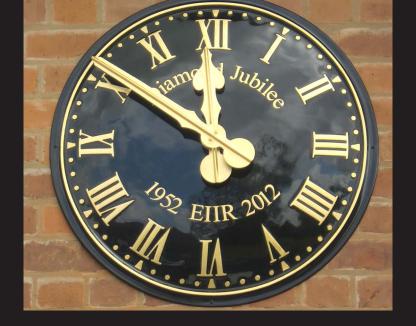

### STREET CLOCKS

Our range of street clocks make a bold statement for any town or business offering an unique and innovative way to present time and increase exposure. We manufacture a range of single and double sided clocks with bespoke detailing available to provide a respectful and dignified way to commorate or celebrate significant dates. A wealth of experience provides us with ability to tailor your clock to your needs and specifications integrating the feature with any existing building.