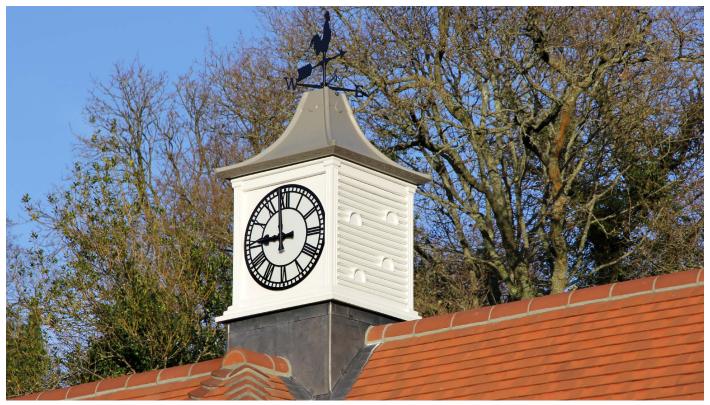

## **ROOF TURRETS**

A roof turret raises the profile of any home or building, featuring the unique woodgrain from our original Ash master patterns. Our roof turrets can be produced in any colour and even an optional secondary hand stained finish to accentuate and highlight the detailed woodgrain. Meticulous and dedicated craftsmanship produce a stunning feature soaked in style and character. Three traditional styles are available featuring false louvre or plain reccessed sides.