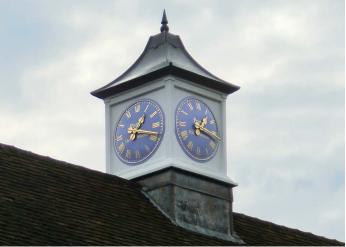

# CLOCK TOWERS

QUINTESSENTIALLY BRITISH

Clock Towers have played an important role in British heritage. Providing a local focal point and of course, displaying time.

Our clock towers feature a stunning woodgrain finish replicating the master Ash patterns in order to create and add character to any building.

The traditional designs are proportionate to our range of exterior clocks, complementing and emphasising their beauty and finish. We offer a range of styles, finishes and colours along with bespoke detailing to add a distinctive elegance to any home or building.

Working together with our clients we will tailor the design of the clock tower in line with their requirements. Our clock towers are traditional and distinguished in style yet complete with modern reliable clock mechanisms and state of the art electronic control systems.