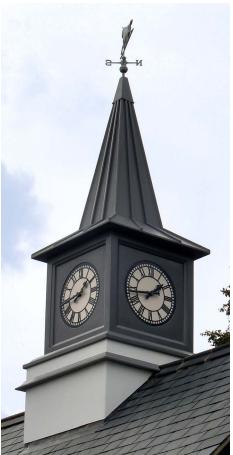

# CLOCK TOWERS

QUINTESSENTIALLY BRITISH

Clock Towers have played an important role in British heritage. Providing a local focal point and of course, displaying time.

Our clock towers feature a stunning woodgrain finish replicating the master Ash patterns in order to create and add character to any building.

The traditional designs are proportionate to our range of exterior clocks, complementing and emphasising their beauty and finish. We offer a range of styles, finishes and colours along with bespoke detailing to add a distinctive elegance to any home or building.

Working together with our clients we will tailor the design of the clock tower in line with their requirements. Our clock towers are traditional and distinguished in style yet complete with modern reliable clock mechanisms and state of the art electronic control systems.