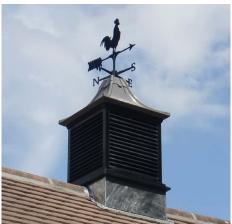

## **ROOF TURRETS**

A roof turret raises the profile of any home or building, featuring the unique woodgrain from our original Ash master patterns. Our roof turrets can be produced in any colour and even an optional secondary hand stained finish to accentuate and highlight the detailed woodgrain. Meticulous and dedicated craftsmanship produce a stunning feature soaked in style and character. Three traditional styles are available featuring false louvre or plain reccessed sides.