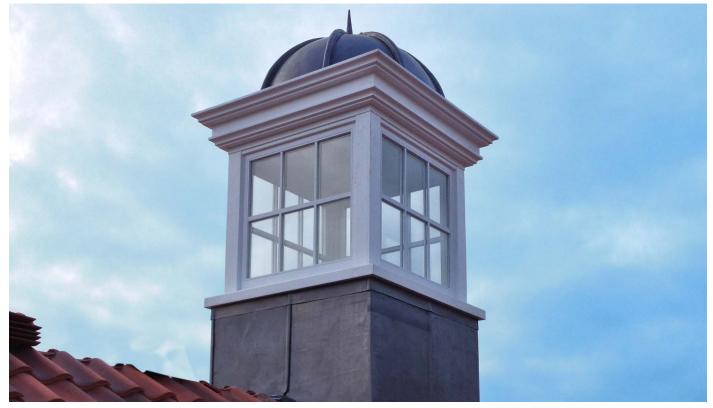

## **ROOF TURRETS**

A roof turret raises the profile of any home or building, featuring the unique woodgrain from our original Ash master patterns. Our roof turrets can be produced in any colour and even an optional secondary hand stained finish to accentuate and highlight the detailed woodgrain. Meticulous and dedicated craftsmanship produce a stunning feature soaked in style and character. Three traditional styles are available featuring false louvre or plain reccessed sides.