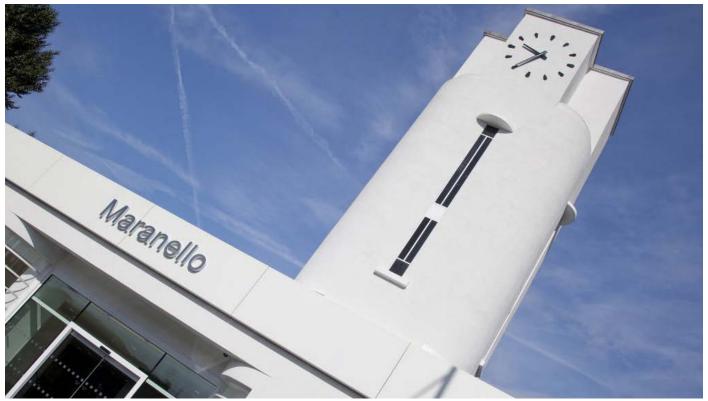

# CLOCK TOWERS

QUINTESSENTIALLY BRITISH

Clock Towers have played an important role in British heritage. Providing a local focal point and of course, displaying time.

Our clock towers feature a stunning woodgrain finish replicating the master Ash patterns in order to create and add character to any building.

The traditional designs are proportionate to our range of exterior clocks, complementing and emphasising their beauty and finish. We offer a range of styles, finishes and colours along with bespoke detailing to add a distinctive elegance to any home or building.

Working together with our clients we will tailor the design of the clock tower in line with their requirements. Our clock towers are traditional and distinguished in style yet complete with modern reliable clock mechanisms and state of the art electronic control systems.