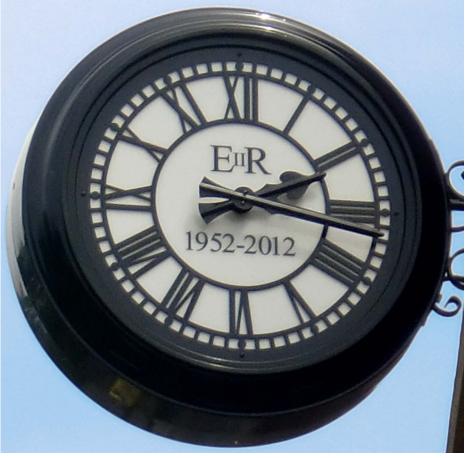

### STREET CLOCKS

Our range of street clocks make a bold statement for any town or business offering an unique and innovative way to present time and increase exposure. We manufacture a range of single and double sided clocks with bespoke detailing available to provide a respectful and dignified way to commorate or celebrate significant dates. A wealth of experience provides us with ability to tailor your clock to your needs and specifications integrating the feature with any existing building.