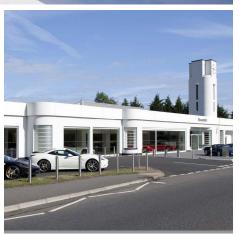

# CLOCK TOWERS

QUINTESSENTIALLY BRITISH

Clock Towers have played an important role in British heritage. Providing a local focal point and of course, displaying time.

Our clock towers feature a stunning woodgrain finish replicating the master Ash patterns in order to create and add character to any building.

The traditional designs are proportionate to our range of exterior clocks, complementing and emphasising their beauty and finish. We offer a range of styles, finishes and colours along with bespoke detailing to add a distinctive elegance to any home or building.

Working together with our clients we will tailor the design of the clock tower in line with their requirements. Our clock towers are traditional and distinguished in style yet complete with modern reliable clock mechanisms and state of the art electronic control systems.