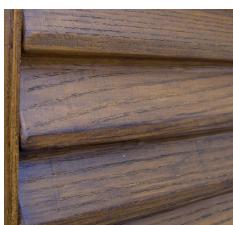

# CLOCK TOWERS

QUINTESSENTIALLY BRITISH

Clock Towers have played an important role in British heritage. Providing a local focal point and of course, displaying time.

Our clock towers feature a stunning woodgrain finish replicating the master Ash patterns in order to create and add character to any building.

## **ROOF TURRETS**

A roof turret raises the profile of any home or building, featuring the unique woodgrain from our original Ash master patterns. Our roof turrets can be produced in any colour and even an optional secondary hand stained finish to accentuate and highlight the detailed woodgrain. Meticulous and dedicated craftsmanship produce a stunning feature soaked in style and character. Three traditional styles are available featuring false louvre or plain reccessed sides.