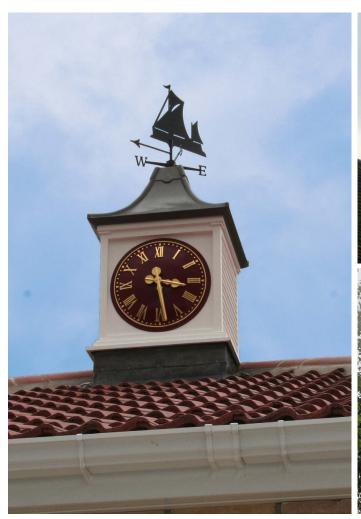

# CLOCK TOWERS

QUINTESSENTIALLY BRITISH

Clock Towers have played an important role in British heritage. Providing a local focal point and of course, displaying time.

Our clock towers feature a stunning woodgrain finish replicating the master Ash patterns in order to create and add character to any building.

The traditional designs are proportionate to our range of exterior clocks, complementing and emphasising their beauty and finish. We offer a range of styles, finishes and colours along with bespoke detailing to add a distinctive elegance to any home or building.

Working together with our clients we will tailor the design of the clock tower in line with their requirements. Our clock towers are traditional and distinguished in style yet complete with modern reliable clock mechanisms and state of the art electronic control systems.