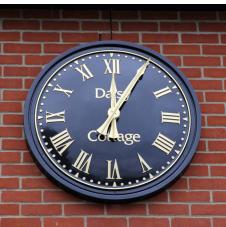

# OUTDOOR CLOCKS SUPERIOR QUALITY

The design and craftsmanship within our outdoor clocks creates a spectacular feature that raises the visual aspect of any building. A superior finish is a result of 30 years experience and skill using the highest quality materials. Relentless attention to detail and the finest double thickness 231/2 carat gold leaf ensure superior and long lasting quality for years to come.

Our clocks are traditionally styled yet supported by the advantages of modern precision mechanisms and electronic control systems. Our state of the art clock control system will advance the clock to the correct time following any mains power failures or BST/GMT changes.