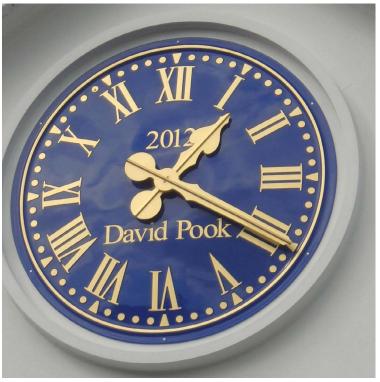

# OUTDOOR CLOCKS SUPERIOR QUALITY

The design and craftsmanship within our outdoor clocks creates a spectacular feature that raises the visual aspect of any building. A superior finish is a result of 30 years experience and skill using the highest quality materials. Relentless attention to detail and the finest double thickness 231/2 carat gold leaf ensure superior and long lasting quality for years to come.

Our clocks are traditionally styled yet supported by the advantages of modern precision mechanisms and electronic control systems. Our state of the art clock control system will advance the clock to the correct time following any mains power failures or BST/GMT changes.