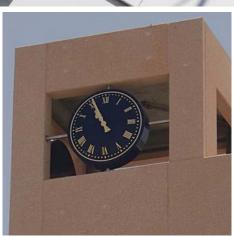

# CLOCK TOWERS

QUINTESSENTIALLY BRITISH

Clock Towers have played an important role in British heritage. Providing a local focal point and of course, displaying time.

Our clock towers feature a stunning woodgrain finish replicating the master Ash patterns in order to create and add character to any building.

The traditional designs are proportionate to our range of exterior clocks, complementing and emphasising their beauty and finish. We offer a range of styles, finishes and colours along with bespoke detailing to add a distinctive elegance to any home or building.

Working together with our clients we will tailor the design of the clock tower in line with their requirements. Our clock towers are traditional and distinguished in style yet complete with modern reliable clock mechanisms and state of the art electronic control systems.