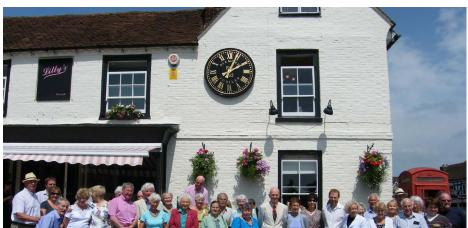

# CLOCK TOWERS

QUINTESSENTIALLY BRITISH

Clock Towers have played an important role in British heritage. Providing a local focal point and of course, displaying time.

Our clock towers feature a stunning woodgrain finish replicating the master Ash patterns in order to create and add character to any building.

The traditional designs are proportionate to our range of exterior clocks, complementing and emphasising their beauty and finish. We offer a range of styles, finishes and colours along with bespoke detailing to add a distinctive elegance to any home or building.

Working together with our clients we will tailor the design of the clock tower in line with their requirements. Our clock towers are traditional and distinguished in style yet complete with modern reliable clock mechanisms and state of the art electronic control systems.