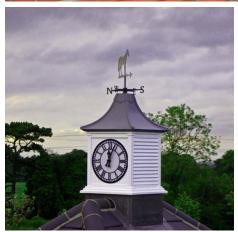

## **ROOF TURRETS**

A roof turret raises the profile of any home or building, featuring the unique woodgrain from our original Ash master patterns. Our roof turrets can be produced in any colour and even an optional secondary hand stained finish to accentuate and highlight the detailed woodgrain. Meticulous and dedicated craftsmanship produce a stunning feature soaked in style and character. Three traditional styles are available featuring false louvre or plain reccessed sides.