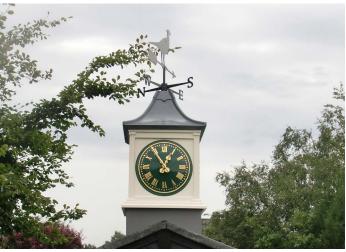

# CLOCK TOWERS

QUINTESSENTIALLY BRITISH

Clock Towers have played an important role in British heritage. Providing a local focal point and of course, displaying time.

Our clock towers feature a stunning woodgrain finish replicating the master Ash patterns in order to create and add character to any building.

The traditional designs are proportionate to our range of exterior clocks, complementing and emphasising their beauty and finish. We offer a range of styles, finishes and colours along with bespoke detailing to add a distinctive elegance to any home or building.

Working together with our clients we will tailor the design of the clock tower in line with their requirements. Our clock towers are traditional and distinguished in style yet complete with modern reliable clock mechanisms and state of the art electronic control systems.