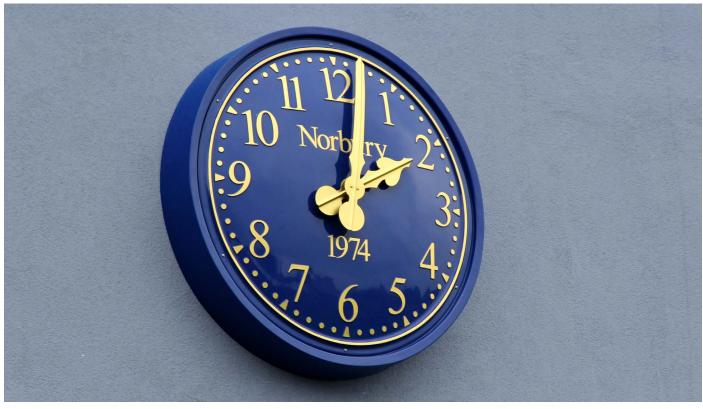

# OUTDOOR CLOCKS SUPERIOR QUALITY

The design and craftsmanship within our outdoor clocks creates a spectacular feature that raises the visual aspect of any building. A superior finish is a result of 30 years experience and skill using the highest quality materials. Relentless attention to detail and the finest double thickness 231/2 carat gold leaf ensure superior and long lasting quality for years to come.

Our clocks are traditionally styled yet supported by the advantages of modern precision mechanisms and electronic control systems. Our state of the art clock control system will advance the clock to the correct time following any mains power failures or BST/GMT changes.