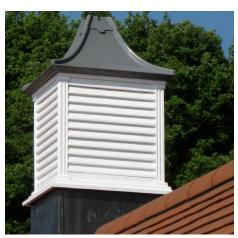

## **ROOF TURRETS**

A roof turret raises the profile of any home or building, featuring the unique woodgrain from our original Ash master patterns. Our roof turrets can be produced in any colour and even an optional secondary hand stained finish to accentuate and highlight the detailed woodgrain. Meticulous and dedicated craftsmanship produce a stunning feature soaked in style and character. Three traditional styles are available featuring false louvre or plain reccessed sides.