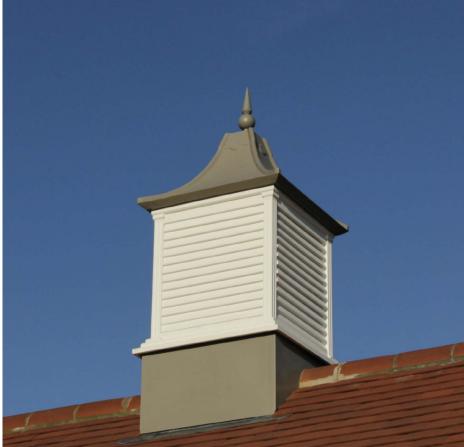

## **ROOF TURRETS**

A roof turret raises the profile of any home or building, featuring the unique woodgrain from our original Ash master patterns. Our roof turrets can be produced in any colour and even an optional secondary hand stained finish to accentuate and highlight the detailed woodgrain. Meticulous and dedicated craftsmanship produce a stunning feature soaked in style and character. Three traditional styles are available featuring false louvre or plain reccessed sides.