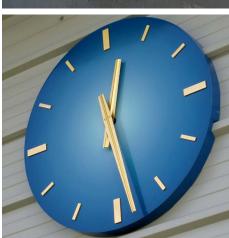

# OUTDOOR CLOCKS SUPERIOR QUALITY

The design and craftsmanship within our outdoor clocks creates a spectacular feature that raises the visual aspect of any building. A superior finish is a result of 30 years experience and skill using the highest quality materials. Relentless attention to detail and the finest double thickness 231/2 carat gold leaf ensure superior and long lasting quality for years to come.

Our clocks are traditionally styled yet supported by the advantages of modern precision mechanisms and electronic control systems. Our state of the art clock control system will advance the clock to the correct time following any mains power failures or BST/GMT changes.