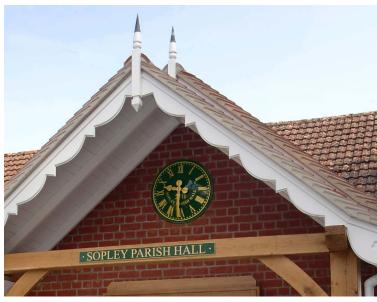

# CLOCK TOWERS

QUINTESSENTIALLY BRITISH

Clock Towers have played an important role in British heritage. Providing a local focal point and of course, displaying time.

Our clock towers feature a stunning woodgrain finish replicating the master Ash patterns in order to create and add character to any building.

The traditional designs are proportionate to our range of exterior clocks, complementing and emphasising their beauty and finish. We offer a range of styles, finishes and colours along with bespoke detailing to add a distinctive elegance to any home or building.

Working together with our clients we will tailor the design of the clock tower in line with their requirements. Our clock towers are traditional and distinguished in style yet complete with modern reliable clock mechanisms and state of the art electronic control systems.