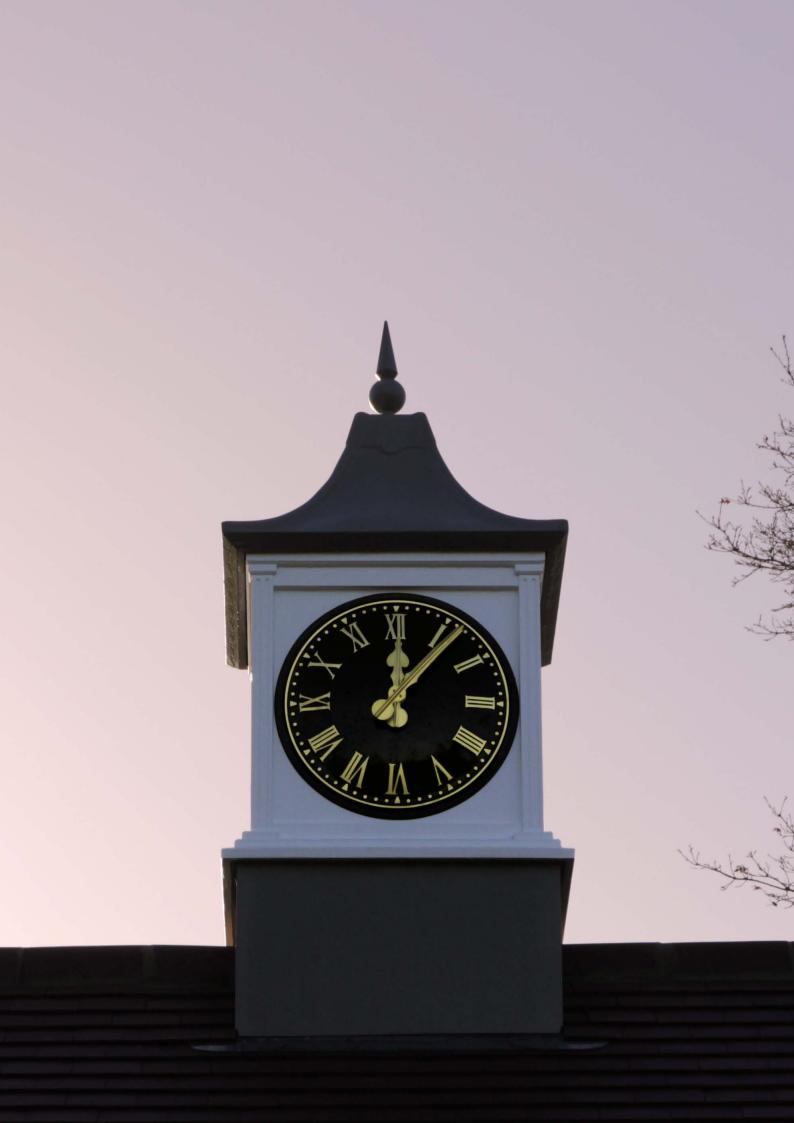

# CLOCK TOWERS

QUINTESSENTIALLY BRITISH

Clock Towers have played an important role in British heritage. Providing a local focal point and of course, displaying time.

Our clock towers feature a stunning woodgrain finish replicating the master Ash patterns in order to create and add character to any building.

The traditional designs are proportionate to our range of exterior clocks, complementing and emphasising their beauty and finish. We offer a range of styles, finishes and colours along with bespoke detailing to add a distinctive elegance to any home or building.

Working together with our clients we will tailor the design of the clock tower in line with their requirements. Our clock towers are traditional and distinguished in style yet complete with modern reliable clock mechanisms and state of the art electronic control systems.